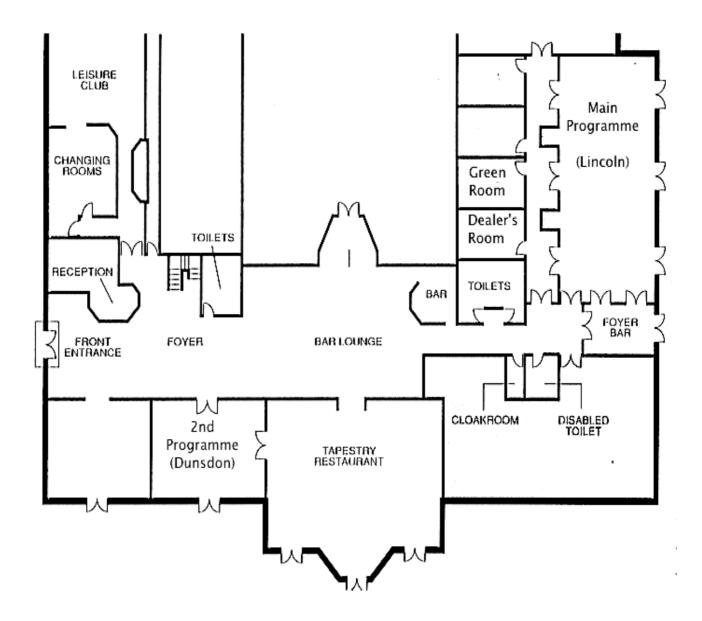

## **Hotel Plan**



# cre2c3ndO

# The UK's 23rd Filk Convention

# Read Me

## The Hotel

As well as arranging lower twin/double room rates this year, we also sat down with the hotel and negotiated better deals on the food.

Breakfast will be served from 7.00am -10:30am, except Monday 7.00-10.00.

Lunch on Saturday and Sunday will be £5 per person for:

- Soup and sandwiches on the Saturday
- Jacket potatoes and fillings on the Sunday

Saturday and Sunday evening meal will be £10 per person for:

 Cold meats, New potatoes and variety of salads with

- Hot Meat and Veggie option and dessert for the Saturday Night
- A hot roast option and dessert on the Sunday night.

•

Tea and coffee will be available in the near the conservatory for £1.50 a cup, Fancy coffees, etc. from the bar are charged at normal rates